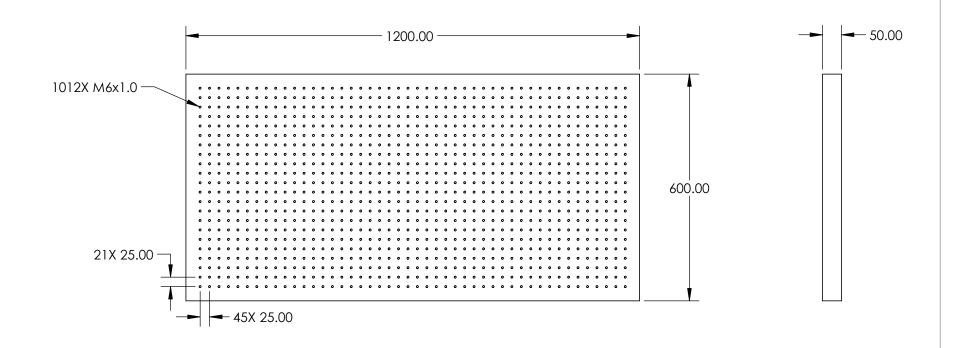

## NOTES:

1. CONSTRUCTION:

Stainless Steel (400 Series) Top and Bottom Plates, Plated Steel Honeycomb Core, High Pressure Laminate Core Sidewalls

2. CORE CELL AREA: ≤3 cm²

3. WEIGHT: 34.00 kg

4. ROHS: COMPLIANT

SPECIFICATIONS SUBJECT TO CHANGE WITHOUT NOTICE DIMENSIONS ARE FOR REFERENCE ONLY

|     | Edmund Optics®                |
|-----|-------------------------------|
| 1 . | 600 x 1200mm Metric Lab Table |

|                        |        | ·      |                                |                 |
|------------------------|--------|--------|--------------------------------|-----------------|
| THIRD ANGLE PROJECTION | $\phi$ | TITLE  | 600 x 1200mm, Metric Lab Table |                 |
| ALL DIMS IN            | mm     | DWG NO | 55252                          | SHEET<br>1 OF 1 |